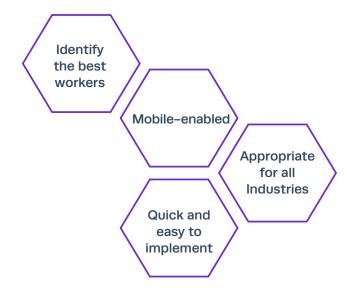

The Solution: A valid measure of what a successful worker looks like that is also quick and easy to administer

The Workplace Success Profile is intended to measure the baseline, required-upon-entry behavioral competencies of new hires.

- Designed to be appropriate across all entry-level jobs and industries
- Quickly administer to job candidates
- Appropriate reading level set for entry level and individual contributor roles
- Can be configured with additional scales to be more tailored to particular jobs or industries
- Candidate reports provide detailed scores on each scale as well as interpretations and interview questions to aid recruiters and hiring managers in the talent acquisition processdesigned to cover all entry-level call center jobs