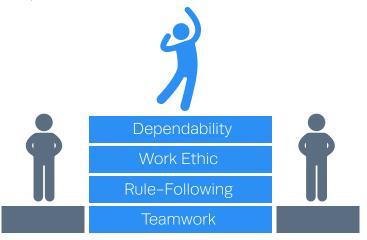

#### **Scales**

Dependability

### Ability to...

- Fulfill obligations by completing assigned work on time with minimal errors
- Make a concerted effort to be at work on time every day and attend all mandatory meetings and events

- Work at a high speed and completes work that was started
- Display persistence in the face of obstacles
- Take initiative and seeks out information to solve work problems

Rule-Following

- Follow all workplace rules, policies and procedures
- Demonstrate integrity when no existing rules applyIdentifies candidates more likely to keep customers happy and loyal

- Get along with coworkers and supervisors by being friendly and likable
- Demonstrate respect when interacting with other people