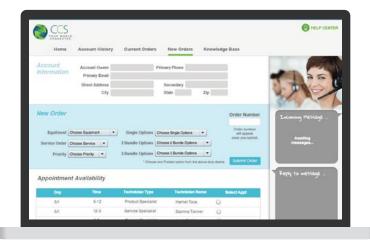

#### Scales:

- Adherence
- Call Management
- Keyboarding Effectiveness
- Multitasking
- Customer Service
- Sales Effectiveness
- Collections Effectiveness

This is a set of highly realistic and interactive simulation assessments applicable for the major types of call center roles from working with a CRM to effectively multitasking and dealing with a variety of customer situations.

#### **Engaging & realistic**

Our highly engaging simulation seamlessly measures each of the components in an audio/visual format that feels very jobrelated, and is based on an environment most can relate to. By utilizing multimedia, and by designing the tests to truly complement your brand, we have created tests that set the tone for a modern online hiring process.