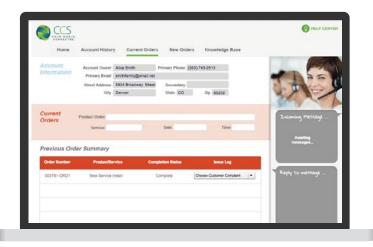

#### Scales:

- Adherence
- Call Management
- Keyboarding Effectiveness
- Multitasking
- Customer Service
- Sales Effectiveness
- Collections Effectiveness

This is a set of highly realistic and interactive simulation assessments applicable for the major types of call center roles from working with a CRM to effectively multitasking and dealing with a variety of customer situations.

#### **Engaging & realistic**

Our highly engaging simulation seamlessly measures each of the components in an audio/visual format that feels very jobrelated, and is based on an environment most can relate to. By utilizing multimedia, and by designing the tests to truly complement your brand, we have created tests that set the tone for a modern online hiring process.